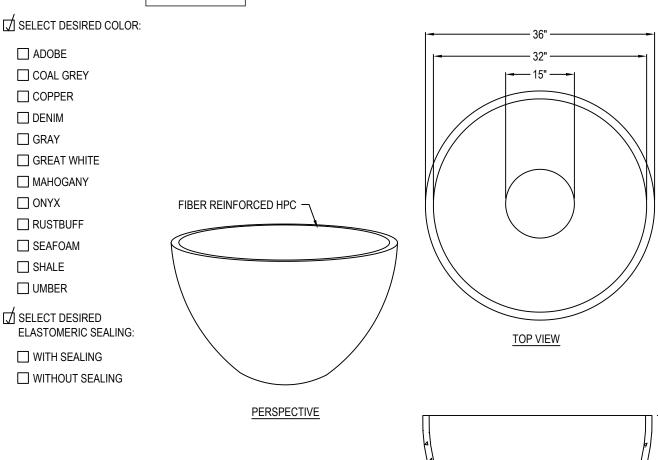

## SPECIFICATIONS:

**CONCRETE:** MANUFACTURERS PROPRIETARY BLEND OF PORTLAND CEMENT, SAND, FIBER REINFORCEMENT, ACRYLIC ADMIXTURES AND PLASTICIZING AGENTS. **COLOR:** INTEGRAL THROUGH AND THROUGH COLOR FOLLOWED BY PROPRIETARY

WATER BASED, SEMI TRANSPARENT STAIN.

FINISH: SOLVENT TOPICALLY APPLIED "SEMI" GLOSS SEALER.

ELASTOMERIC SEALER: MAY BE APPLIED ON THE INTERIOR OF THE BASIN, PER REQUEST.

FORMWORK: FABRICATE FIBERGLASS MOLDS FOR CLOSE CONTROL OF SHAPE,

 ${\bf DIMENSIONS\ AND\ DETAILS.\ COAT\ FORMWORK\ WITH\ FORM\ RELEASING\ AGENT.}$ 

## **CONCRETE PLANTERS**

CLASSIC PLANTERS: CLASSIC MEDIUM - 36" D X 22" H

REVISION DATE 04/03/2021

2